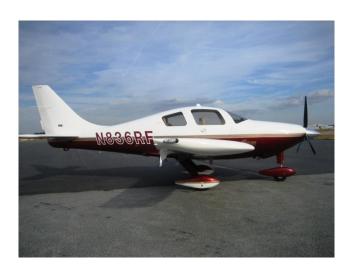

# **2002 Columbia 300**

Reg # N836RF Serial # 40051

Price: Call, Includes 300 School

**Total Time: 370** 

Contact: William Byrd

NexGA Aircraft, Inc. Office: (336) 665-0300 Cell: (919) 475-6488 william@nexga.com

Interior: Tan Leather

Exterior: Mojave Red w/ Gold Fire Mist Stripe

Total Time: 370 Since New Engine Time: 370 Since New Prop Time: 370 Since New Annual Due: November 2013

"Specializing in the Next Generation of General Aviation"