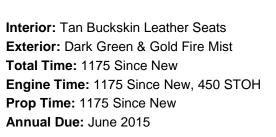

# 2004 Columbia 400

Reg # N234KT Serial # 41023 Price: \$239,000 with 400 School Total Time: 1175, 450 STOH