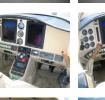

### Avionics:

Avidyne Entegra FlightMax PFD w/ Flight Director Avidyne FlightMax EX5000 MFD Garmin Dual WAAS GNS-430W's Garmin GMA 340 Audio Panel w/ Intercom & 3 Light Marker Beacon TIS Traffic XM Weather CMax Electronic Charts EMax Engine Monitoring Digital Checklists on MFD Terrain Garmin GTX-330 Mode S Transponder S-Tec 55X Autopilot w/ Autotrim, GPSS, and Altitude Pre-Select Mid-Continent Electric AI Indicator w/ Battery Backup