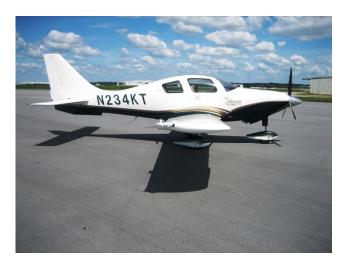

# 2004 Columbia 400

Reg # N234KT Serial # 41023 Price: \$239,000 with 400 School Total Time: 1175, 450 STOH

### Remarks:

Beautiful and Fast! Well Equipped with Digital Climate Control, Very Well Maintained, Recent Top Overhaul. Traffic, XM Weather, Terrain, WAAS Dual 430's, Music Input, Hot Prop, Charts, Engine Monitoring & Checklists Displayed on MFD. Engine Preheater. Includes 10+ Ground and Flight School from a Factory Trained Instructor! Call for more details!