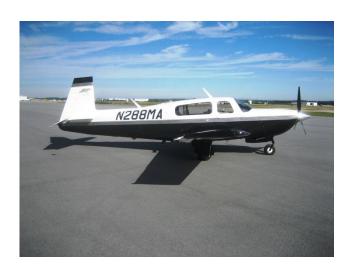

# 1999 Mooney M20R Ovation

Reg # N288MA Serial # 29-0175

Price: \$179,000 Includes Mooney School

**Total Time: 825** 

Contact:

William Byrd

NexGA Aircraft, Inc. Office: (336) 665-0300 Cell: (919) 475-6488 william@nexga.com

Interior: Grey & Tan

Exterior: Black w/ Silver Stripes & Red Accent

Total Time: 825 Since New Engine Time: 825 Since New Prop Time: 600 Since New Annual Due: May 2014

"Specializing in the Next Generation of General Aviation"

#### Remarks:

Fast and Sleek! This Pristine Cross Country Machine is the Perfect Business Tool or Addition to the Family. Low Time and Well Equipped with Speedbrakes, Stormscope, HSI, Graphic Engine Monitor, KFC 150 Autopilot, KLN 94 Color GPS and Much More. Excellent Maintenance and Complete Logbooks. One Owner! Includes Mooney School, Call us Today!