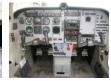

### **Avionics:**

King KLN 94 Color GPS King KFC 150 Two-Axis Autopilot with Flight Director JPI EDM 700 Graphic Engine Monitor BF Goodrich WX950 Stormscope Shadin Digital Fuel Computer King KCS-55A Slaved HSI King KI-203 VOR/LOC Indicator King KFC 150 Autopilot KX-155A Nav/Com KX-155A Nav/Com King KT76C Transponder

PS Engineering PMA 7000MS Audio Panel Mooney Annunciator Panel Mortiz Digital/Analog Engine Gauges

Aux Music Input

## **Equipment:**

Built in 4 Place Oxygen **Speedbrakes Mooney Sun Visors Electric Trim** Electric Rudder Trim Bose LEMO & Standard Headset Jacks Two Bose Headsets Standby Vacuum Pump Cover Tow Bar