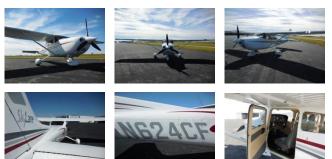

# 2001 Cessna 182T Skylane

Reg # N624CF Serial # 18281059 Price: \$209.000 Total Time: 1800 Engine Time: 115 SFRM

## Contact:

William Bvrd Office: (336) 665-0300 Cell: (919) 475-6488 william@nexga.com

Interior: Gray Leather Seats 9 Exterior: Matterhorn White w/ Wine & Slate Gray 8 Equipment: Total Time: 1800 Since New Engine Time: 115 SFRM by Lycoming (12/2013) Prop Time: 115 SPOH (12/2013) Annual Due: October 2015

## **Aircraft Details**

Remarks:

Pristine, Low Time, Well Equipped & Outstanding Maintenance History. Only 115 Since Factory Reman by Lycoming, Still under Warranty until 12/2015. All New Engine Accessories Firewall Forward, Crank AD Does Not Apply. This is THE 182 for the Discerning Owner King Nav II Package, KMD 550 MFD, 5" Color Moving Map, KLN 94 Color IFR GPS. KMH 880/KTA 870 Multi Hazard Awareness/ TAS Processor w/ Active Traffic, EGPWS Terrain, FIS Weather, Stormscope, KAP 140 Autopilot. Wheelen LED Lights. Excellent Paint & Interior, Always Hangared, No Damage History, Call Today for More Details!