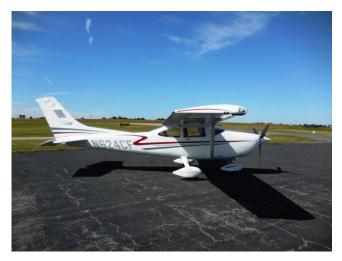

# 2001 Cessna 182T Skylane

Reg # N624CF Serial # 18281059 Price: \$209.000 Total Time: 1800 Engine Time: 115 SFRM

## Contact:

William Bvrd Office: (336) 665-0300 Cell: (919) 475-6488 william@nexga.com

Interior: Gray Leather Seats 9 Exterior: Matterhorn White w/ Wine & Slate Gray 8 Equipment: Total Time: 1800 Since New Engine Time: 115 SFRM by Lycoming (12/2013) Prop Time: 115 SPOH (12/2013) Annual Due: October 2015

## **Aircraft Details**

Remarks:

Pristine, Low Time, Well Equipped & Outstanding Maintenance History. Only 115 Since Factory Reman by Lycoming, Still under Warranty until 12/2015. All New Engine Accessories Firewall Forward, Crank AD Does Not Apply. This is THE 182 for the Discerning Owner King Nav II Package, KMD 550 MFD, 5" Color Moving Map, KLN 94 Color IFR GPS. KMH 880/KTA 870 Multi Hazard Awareness/ TAS Processor w/ Active Traffic, EGPWS Terrain, FIS Weather, Stormscope, KAP 140 Autopilot. Wheelen LED Lights. Excellent Paint & Interior, Always Hangared, No Damage History, Call Today for More Details!