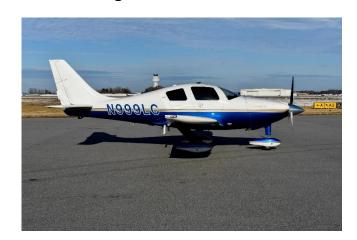

## 2001 Columbia 300

**Reg # N999LC** Serial # 40032

Price: \$239,000 Includes 300 School

**Total Time: 1050 SNEW** 

Engine: 1050 SNEW; 100 STOH

Contact: William Byrd

NexGA Aircraft, Inc. Office: (336) 665-0300 Cell: (919) 475-648 william@nexga.com

Interior: Tan Buckskin Leather Seats

Exterior: White & Glacier Blue w/ Gold Fire Mist

Total Time: 1050 Since New

Engine Time: 1050 SNEW; 100 Since Top Overhaul

Prop Time: 100 Since Prop Overhaul

Useful Load: 1070 Lbs.

Annual Due: September 2022

"Specializing in the Next Generation of General Aviation"

1060 PTI Drive \* Greensboro, NC 27409 \* (KGSO) (866) 646-9819 \* (336) 665-0300 \* Fax: (336) 665-0333 www.nexga.com